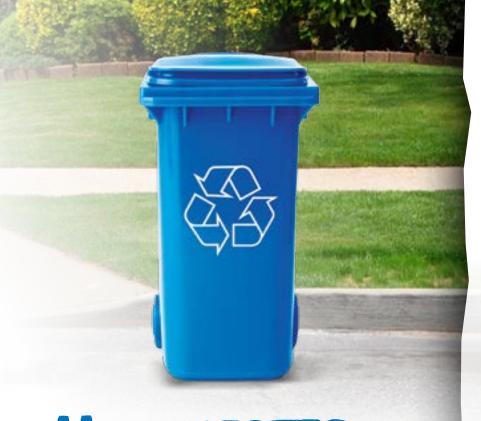

# RECYCLING

- Toss your recyclables loosely into the bins without stuffing containers together.
- When you're recycling paper and boxes, fold and flatten them to save space.
- Save water and time when recycling cans and bottles. You do not have to clean them or remove lids and labels. Just ensure they are empty first!
- Recycling happens in more places than just your kitchen. Remember to recycle in all areas of your home.
- Don't put anything in your recycling bin that your municipality does not accept
   check online first at simplyrecycle.ca or at gilbertplains.com.